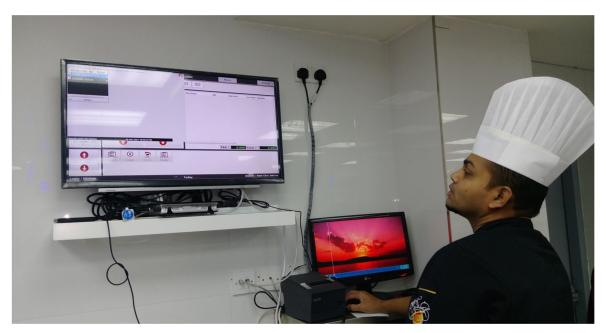

POS system is preferable for Kitchen Display System (KDS) for easy order processing in a very less time. Phomello is one of the leading hospitality solution providers in India, Kuwait and UAE.

## Hierarchy of Phomello Implementation in Hadi Clinic