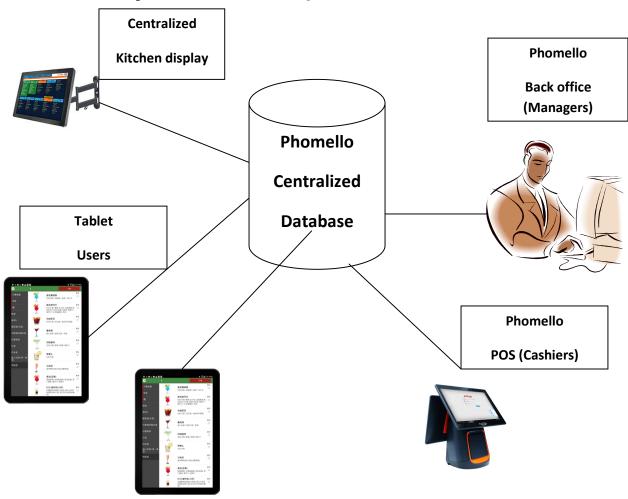

vice cost.

The System operator can easily activate perpetual inventory features in Restaurant POS. Phomello makes it easy for restaurants to automate and manage inventory levels, activate Multi-Warehouse features, Multi-Company/Brand/locations, Multi-Currency, Transaction in/ out / User privileges, Stock Stock IN OUT, Wastage Management, Recipe Management, Stock Movement , Menu Engineering, Table Management, Cash management Various Sales Reports ,User Controls, POS Setup, Multiple Warehouse & Showrooms, Customer / Loyalty Management etc.

POS system is preferable for Kitchen Display System (KDS) for easy order processing in a very less time. Phomello is one of the leading hospitality solution providers in India, Kuwait and UAE.





## Hierarchy of Phomello Implementation in Hadi Clinic





#### Benefits:

Hadi Clinic is completely reliable now on Phomello system as it is easy & understandable to use not only for managers but for the normal users/cashiers. It helps to control the things in the restaurant on the day to day business. Phomello is showing accuracy in terms of reports, inventory management & loyalty management for their customer's to be in touch & have the advantage to gain points for the customers & increase the growth of a business.

Phomello Is calculating & displaying all nutrition's like calories, proteins etc on each item & recommend to patients according to the nutrition.